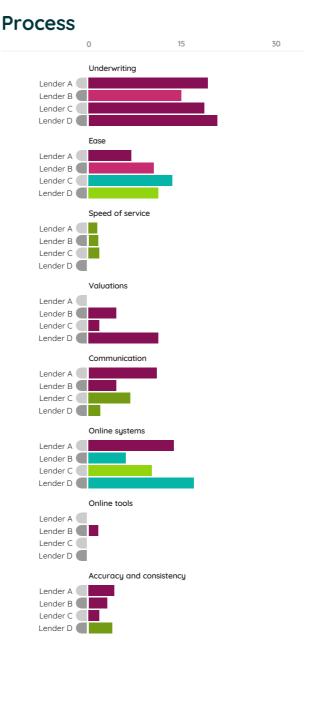

We also ask brokers what they like about each lender and what they could do better, particularly focusing on the lender systems. This is summarised in a series of detailed individual lender analyses as well as comparative heat maps and brand personality analysis by lender type.