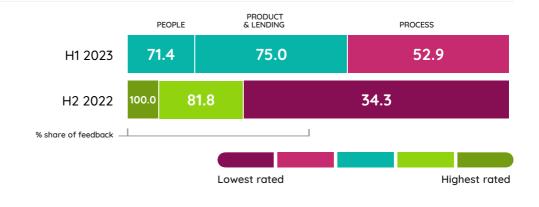

Starting from a lower position, as expected, there were improvements in all scores across our featured sectors. Building societies saw some of the smallest changes, but they started from a higher position, and still came out top again in almost all areas. Banks continued to struggle in the customer service space, with broker satisfaction of their BDMs and communication falling below average. Specialist lenders seem to have recovered following their poor performance in H2 2022, up 7.0% in overall satisfaction to 82.0%, building upon their strengths in customer service and technology. However they still lack in ease and speed, areas where lifetime lenders excel according to brokers. Building societies retain their lead as the highest rated overall sector.

#### Executive summary

Lender speed and communication, two themes often mentioned together, were the most improved areas. They were up **6.7%** (to **77.7%**) and **4.5%** (to **81.1%**) respectively, as rate changes calmed and queues reduced due to the slowing market and falling prices. These themes were also common in brokers' comments with the average sentiment up on H2 2022. With lenders prioritising speed and communication, ease remained level for broker satisfaction and sentiment, as technology remained static.