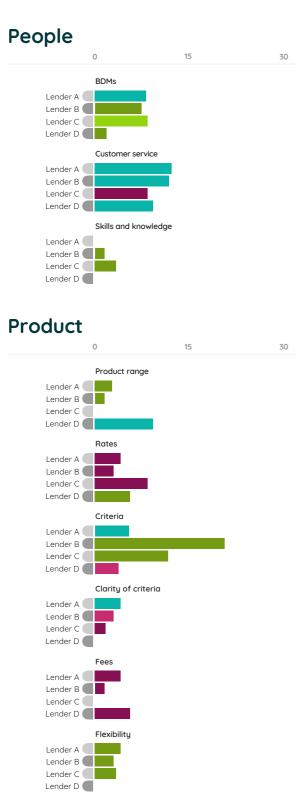

We also ask brokers what they like about each lender and what they could do better, particularly focusing on the lender systems. This is summarised in a series of detailed individual lender analyses as well as comparative heat maps and brand personality analysis by lender type.