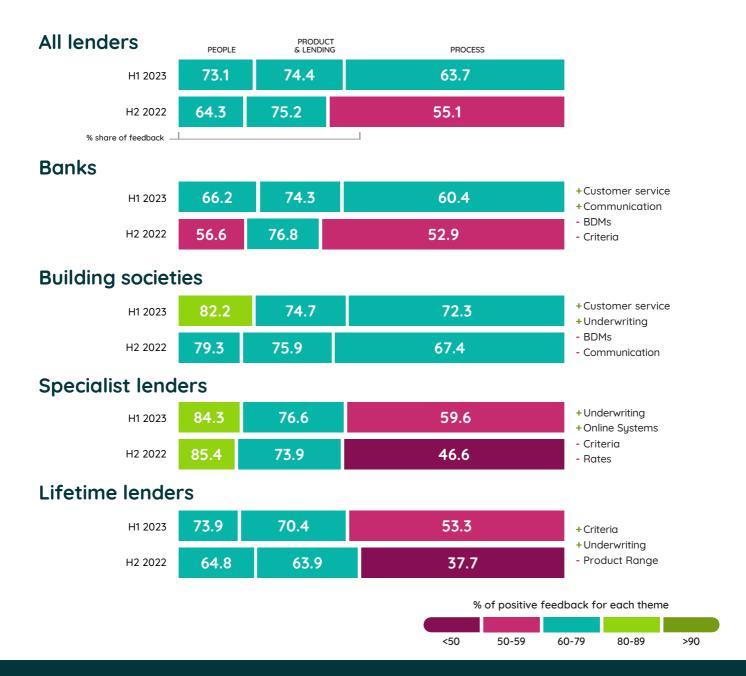

Starting from a lower position, as expected, there were improvements in all scores across our featured sectors. Building societies saw some of the smallest changes, but they started from a higher position, and still came out top again in almost all areas. Banks continued to struggle in the customer service space, with broker satisfaction of their BDMs and communication falling below average. Specialist lenders seem to have recovered following their poor performance in H2 2022, up 7.0% in overall satisfaction to 82.0%, building upon their strengths in customer service and technology. However they still lack in ease and speed, areas where lifetime lenders excel according to brokers. Building societies retain their lead as the highest rated overall sector.

## Banks League table

The usual 19 lenders continue to appear in the bank league table for H1 2023, all featuring in the last four Mortgage Lender Benchmark editions. Gatehouse Bank and United Trust Bank, new entrants last time, didn't appear while Hodge Bank re-entered following their temporary product withdrawal in H2 2022. New entrant Allica Bank for overall broker satisfaction in the sector.

### Building societies League table

The building societies league table grew with two new entrants. Leek Building Society, the top building society in H1 2022 re-entered along with Family Building Society. West Brom Building Society description, although weren't top rated when it came to their likelihood to recommend the lender.

| Nationwide and Nottingham Building Society |                                        | Principality      |
|--------------------------------------------|----------------------------------------|-------------------|
| Building Society were                      | and last of the societies to be in the |                   |
| . While all of Accord's ratings are also   | , they actually                        | . This is because |

their scores and service remained consistent compared to H2 2022, while other lenders compared more favourably against their previous poor pefromance.

|                              | Overall<br>rating<br>(%) | Net<br>Promoter<br>Score | Ease of<br>determining<br>max. loan<br>amount<br>(%) | Speed to<br>process app.<br>through to<br>offer<br>(%) | Ease of<br>determining<br>product<br>eligibility<br>(%) | Satisfaction<br>with<br>relationship<br>managers<br>(%) | Communication<br>(%) | Online tools<br>and systems<br>(%) |
|------------------------------|--------------------------|--------------------------|------------------------------------------------------|--------------------------------------------------------|---------------------------------------------------------|---------------------------------------------------------|----------------------|------------------------------------|
| Accord                       |                          |                          |                                                      |                                                        |                                                         |                                                         |                      |                                    |
| Coventry<br>Building Society |                          |                          |                                                      |                                                        |                                                         |                                                         |                      |                                    |
| Family Building Society      |                          |                          |                                                      |                                                        |                                                         | ך                                                       |                      |                                    |
| Godiva                       |                          |                          |                                                      |                                                        | Ŀ                                                       |                                                         |                      |                                    |
| Leeds Building Society       |                          |                          |                                                      |                                                        |                                                         |                                                         |                      |                                    |
| Leek Building Society        |                          |                          |                                                      |                                                        |                                                         |                                                         |                      |                                    |
|                              |                          |                          |                                                      |                                                        | TABLE CO                                                | NTINUES C                                               | N THE NEXT           | r page 🔶                           |

## Lifetime League table

Canada Life \_\_\_\_\_, and all but one lender sees their overall satisfaction rating improve. \_\_\_\_\_\_ across the key ratings, but it's their online tools and systems stopping lenders recommending them.