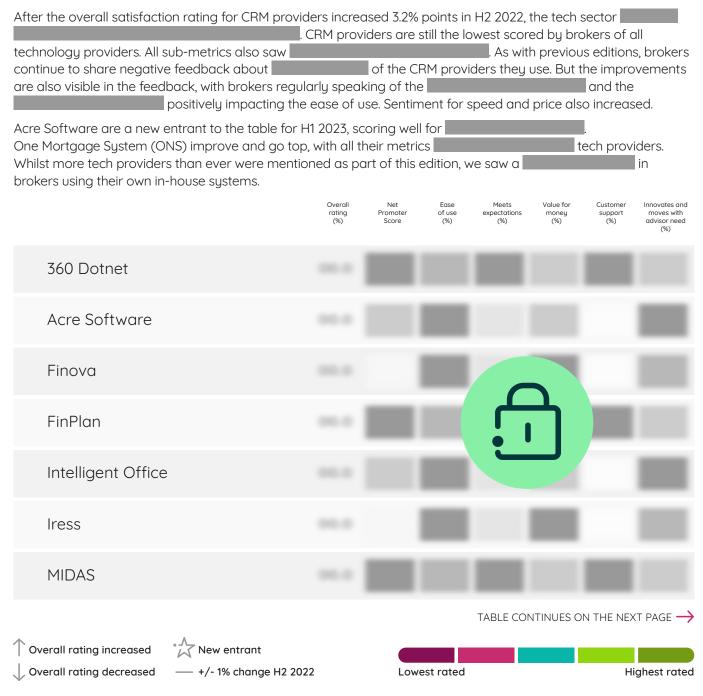

Like previous Mortgage Lender Benchmark editions, we wanted to understand brokers' views of the industry in general, not just specific lenders. So, we asked brokers whether they're prepared Consumer Duty's introduction, how implementation could have been made easier, and whether it's going to impact their day-to-day processes. The new legislation starts on 31 July 2023, making sure that consumers receive fair value, support and easily understandable communications, which will undoubtably result in a more competitive market. Brokers are calling for more information and greater clarity on the subject, and they'll need lenders more than ever to provide accurate and timely support to consumers. Read more on pages 34 to 35. The research also delved into the role of technology by asking brokers to share their experience of CRM, affordability, criteria sourcing and product sourcing providers. Brokers still feel that providers are not moving quickly enough to meet advisor need and innovate their products. Over a third of brokers believe they're not being listened to, and systems aren't being updated to meet the changing requirements. Products score very highly for ease of use, leading to high overall satisfaction, an average of 82.6% across all areas. Accuracy of information, a common complaint for brokers, no longer appears to be directly impacting broker satisfaction. This is because brokers are now using sourcing tools as more of a guide before contacting lenders directly, rather than relying on them for accurate information. Pages 39 to 48 covers the role of these technology providers in more detail.